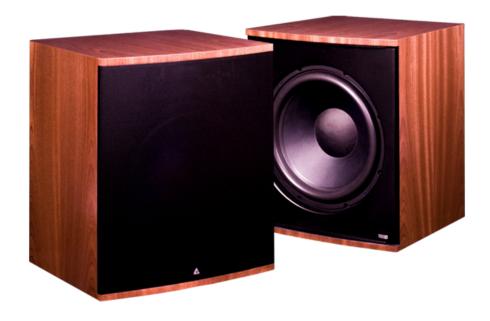

## IN-ROOM SUBWOOFER

Triad's In-Room Gold Sub features a 15" long-throw driver that delivers a dynamic output with resounding impact. Hear and feel deep, dominating bass with control and accuracy experiencing compelling low frequencies that enhance and enrich movie soundtracks and music alike.

This speaker delivers unmatched performance with a studiograde driver and sealed, internally braced enclosures. Longthrow woofers produce enhanced output and substantial impact with ultra-low distortion. Your sound stage will come to life as guttural drums sound, helicopter blades spin, and explosions erupt in your own home theater.

# FEATURES

- 15" ultra-low distortion, long throw woofer
- Passive subwoofer
- Premium, internally braced cabinet design
- High power handling and high SPL output
- Fully-engineered, acoustic suspension premium MDF enclosure
- Acoustiperf metal grill
- Custom paint-matching service included
- Veneer finishes available

### MATERIALS

Woofer count Woofer size Woofer type

15" (38 cm) Ultra-low distortion aluminum cone woofer