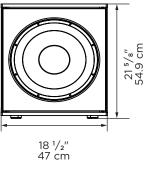

#### **IN-ROOM**

21  $^{5}/_{8} \times 18 ^{1}/_{2} \times 16 ^{1}/_{2}''$ (54.9 × 47 × 41.9 cm) 120 lb (54.4 kg) 128 lb (58 kg)

**IN-ROOM** (painted finish)

IN-ROOM (veneer finish)

Product page triadspkrs.co. gldsub

### DIMENSIONS

Cabinet specifications  $(H \times W \times D)$ Product weight (each) Shipping weight (each)