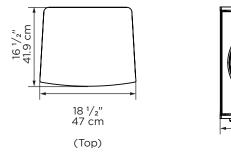

#### **IN-ROOM**

21  $^{5}/_{8} \times 18 ^{1}/_{2} \times 16 ^{1}/_{2}''$ (54.9 × 47 × 41.9 cm) 120 lb (54.4 kg) 128 lb (58 kg)

**IN-ROOM** (painted finish)

IN-ROOM (veneer finish)

Product page triadspkrs.co. gldsub

### DIMENSIONS

Cabinet specifications  $(H \times W \times D)$ Product weight (each) Shipping weight (each)