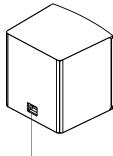

*SPECIFICATIONS**

### MATERIALS

Woofer count Woofer size Woofer type

15" (38 cm) Ultra-low distortion aluminum cone woofer

#### PERFORMANCE

Power handling Frequency response (+/- 3 dB) F3 -3 dB Impedance

## IN-ROOM

1

700W 20 Hz - 200 Hz 20 Hz 4-ohm

#### **IN-ROOM**

21  $^{5}/_{8} \times 18 ^{1}/_{2} \times 16 ^{1}/_{2}''$ (54.9 × 47 × 41.9 cm) 120 lb (54.4 kg) 128 lb (58 kg)

**IN-ROOM** (painted finish)

IN-ROOM (veneer finish)

Product page triadspkrs.co. gldsub

### DIMENSIONS

Cabinet specifications  $(H \times W \times D)$ Product weight (each) Shipping weight (each)

#### **PRODUCT NUMBERS**

1 Sub, 1 RackAmp 700 DSP (4-ohm woofer enclosure)

# **GSIR-BDL1**

1 Sub, 1 RackAmp 700 DSP (4-ohm woofer enclosure)

## **PRODUCT NUMBERS**

GSIR-BDL2

# DIMENSIONS









(Side)



Binding post cup